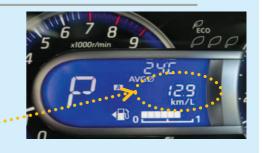

#### 【車載燃費計が付いている車の場合】

- ()エコドライブを実施する前に、現在の平均燃費を確認
- ②燃費計をリセットし、1週間のエコドライブにチャレンジ
- ③期間終了後に再度平均燃費を確認

ディスプレイに「平均燃費」「AVG」などと表示される数値