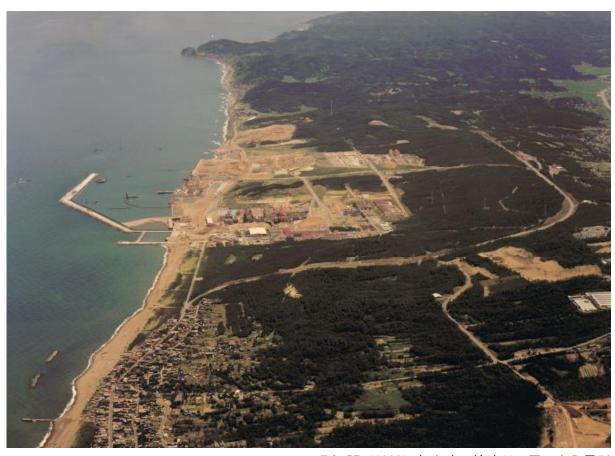

## その経過と概要

東京電力ホールディングス(株)提供]

令和6(2024)年3月

柏崎市

昭和 47 (1972) 年当時の柏崎刈羽原子力発電所建設予定地

昭和57(1982)年当時の柏崎刈羽原子力発電所

昭和63(1988)年当時の柏崎刈羽原子力発電所

平成4(1992)年当時の柏崎刈羽原子力発電所