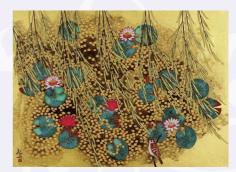

# →3℃花咲く名作

柏崎ふるさと応縁基金寄 附金により市が購入した 絵画を展示します。珠玉の 名作をご覧ください。

奥村土牛 「水仙」

平松礼二 「ジヴェルニー光る池」

中西和「桃畑にて」

向井潤吉 「流水」

山口蓬春「瓶花」