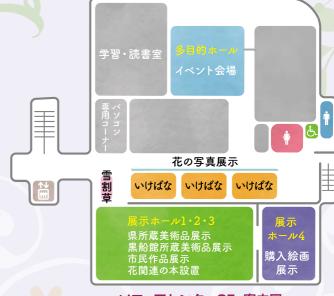

### ~さまざまな「花」をテーマにした展覧会~

ソフィアセンター2F 案内図

自然の中で可憐に咲く雪割草の姿や、市内で活動をされているいけばな3団体による作品展示、

協力:華道家元池坊新潟上越支部/(一社)古流松藤会柏崎支部/花工房/大崎雪割草保存会/(一社)柏崎観光協会/全日本写真連盟柏崎支部