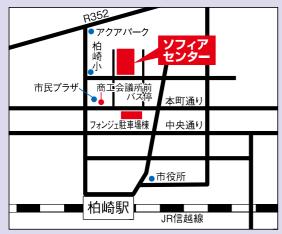

### 交通案内 (会場:ソフィアセンター)

- JR信越本線・柏崎駅から車で約5分、徒歩で約15分
- ▶柏崎駅から市街地循環バス「かざぐるま」または「ひまわり」に 乗車し、「商工会議所前」バス停で下車。徒歩約4分

徒歩や乗り合い、公共交通機関を利用された方に